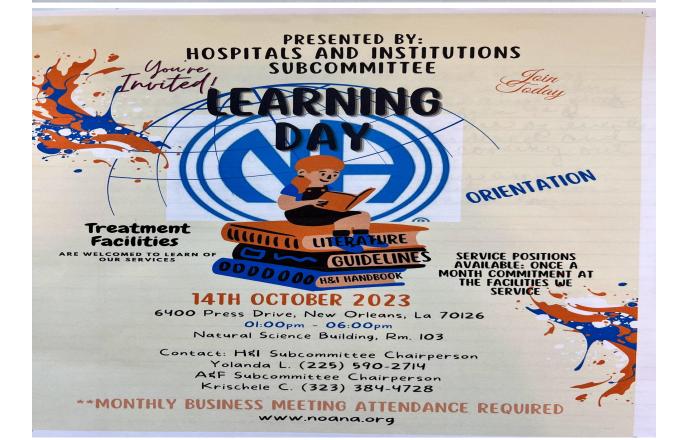

#### **IV. ANNOUNCEMENTS:**

- A. <u>AREA HYBRID MEETING</u> WILL BE HELD ON SUNDAY, October 15, 2023, AT 2:00PM <u>AT THE OLD GYM, 3101 ERATO STREET</u>
- B. ALL SUB COMMITTEES CAN MEET ON SUNDAY AT THE GYM FOR THEIR OWN MEETING PRIOR TO AREA.
- C. ZOOM INFORMATION: Log-In Information Zoom ID: 948-2201-7764 PW: noana
- D. H&I Learning Day will take place October 14 from 1pm-6pm. It will be held at 6400 Press Drive. If you have any questions please contact the area's H&I chair (Yolanda L.) or the A&F chair (Krischele C.).
- E. Fall Into Recovery- 1970's Ten Pin Bowling Night will take place November 18th from 7pm-9:30pm. This event will be at the Rock 'N Bowl on Carrollton Ave. There is a \$30 entrance fee. No outside food or drinks will be permitted, food will be catered by Rock 'N Bowl. For further details, please contact our A&F chair, Krischele C.
- F. This area will be hosting a two day speaker jam on October 7th 8th from 9am 9pm. The event is to take place at the gym located @ 3101 Erato St. For more details please contact our A&F chair, Krischele C.
- G. The New Orleans Area Convention of Narcotics Anonymous is hosting its subcommittee elections on October 1st from 1pm 3pm. All positions are open. However- the nominee must be present to accept a nomination. This event is to be held at 1803 Willow St. For further details, please contact our newly elected NOACNA Secretary, Sabrina L.
- H. Open Mind is presenting a Halloween party, which is to take place Monday, October 30th from 6:30pm 9pm. This event is to take place at 583 Broadway St.
- I. Surrender By the Seashore XXXVII convention will be held December 29-31 in Pascagoula, MS. It will be held at Hilton Garden Inn, 2703 Denny Ave. Registration is open and rooms are available. Please contact the convention chair Melody F. @ (228) 547-7538 for further details.
- J. Surrender By the Seashore is hosting a wiffle ball home-group world series on November 11th in Biloxi, MS. For further details please contact Helen @ (228) 239-5224.
- K. Fliers for all events can be accessed through the calendar on NOANA's website.