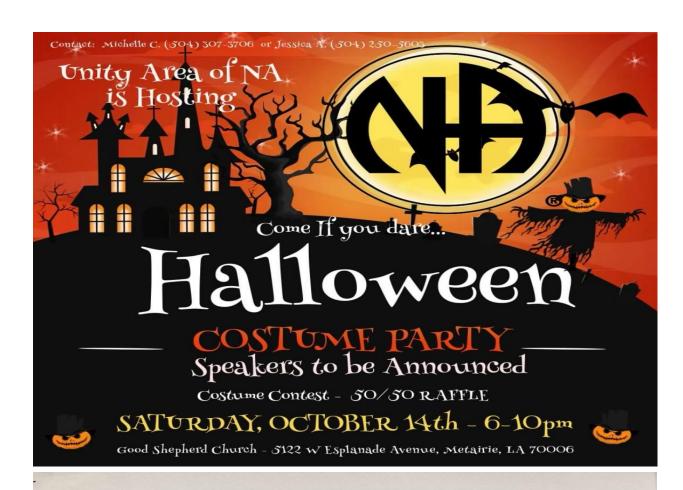

- a. A gumbo cook-off will be hosted by the LA Region on Saturday, November 18th from 1:30pm - 5:30pm. It is to be located at 45418 Durban Rd, Hammond, LA. For further details please contact Stephen L. @ (337) 263-3656.
- b. A Sneaker Ball is to be held on October 7th @6pm. The event will take place at 4000 Gus Young Ave, Baton Rouge, LA.
- c. Unity Area of NA is hosting a Halloween Costume Party. This event is to take place on Saturday, October 14th from 6 10pm. It will be located at 5122 W. Esplanade Ave, Metairie, LA . For further details please contact Michelle C. @ (504) 307- 3706.
- d. Flying High is hosting their 38th anniversary speak and eat.
   This event will be held on September 20th from 7:15pm 9:30pm. It will take place at 2109 17th Street, Kenner, LA.