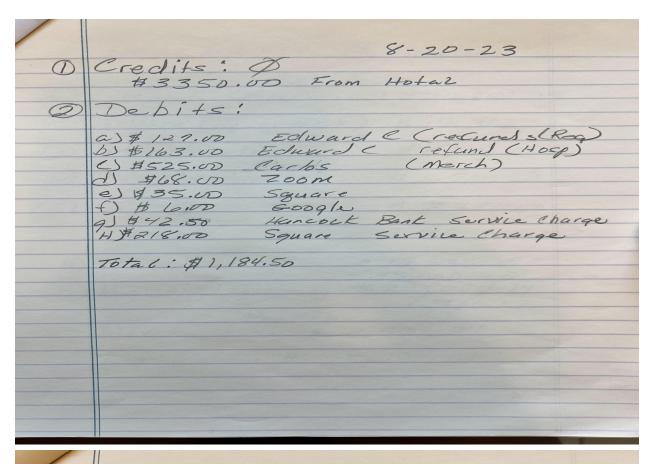

#### TREASURER'S GUIDELINE BANK STATEMENT REPORTING FORM

| Chair:                   | 10001 1)                                                                                                                                  | 8-Z                                                    | クース3                    |
|--------------------------|-------------------------------------------------------------------------------------------------------------------------------------------|--------------------------------------------------------|-------------------------|
| Statement of beginning d |                                                                                                                                           | ment cycle<br>g date: 8-19-7                           | 2.3                     |
| • Treas                  | surer must issue a receipt for ALL funds reconsurer can only issue/give money in the form surer's report must reflect All sections of the | of a check. NO EXCEPTION is form in its entirety. NO E | NS!<br>EXCEPTIONS!      |
| Beginning Ba             | alance: \$_4                                                                                                                              | 55,948.89                                              |                         |
| Ending Balar             |                                                                                                                                           | 54,763.46                                              |                         |
|                          | Overage / Shortage) circle one \$                                                                                                         | -1,185.43 (a                                           | mount to account for)   |
| Receipt #                | Committee / Member                                                                                                                        | Amount                                                 |                         |
|                          |                                                                                                                                           |                                                        |                         |
| Date:                    | (Trongers) printers                                                                                                                       | April 4 April 1989                                     | 1200                    |
|                          | TOTAL OF RECEIPTS                                                                                                                         |                                                        | 15 6                    |
|                          | oits/withdrawals):                                                                                                                        |                                                        |                         |
| Check#                   | Payable to                                                                                                                                | Amount                                                 | \$54,763.46             |
|                          | TOTAL OF WRITTEN CHECKS/DI                                                                                                                | BITS                                                   | \$ 1.184.50             |
| 5h-t                     |                                                                                                                                           |                                                        |                         |
| Subtract Ch              | necks total" from "Receipts total": \$_                                                                                                   | (SI                                                    | hould match "Difference |
|                          | HECKS WRITTEN AFTER "STATEMENT CYCL<br>sactions are not reflected on the current ba                                                       |                                                        | curate "To-Date" balar  |
|                          | ALL receipts issued after the "Statement couplet #s/details will be on next month report to reflect                                       |                                                        | \$                      |
| 2) Total<br>(chec        | ALL checks written after the "Statement cy<br>k #s/detail will be on next month report to reflect st                                      | cle Ending Date": -                                    | \$                      |
| 3) Subt                  | ract "Checks total" from "Receipts total", in                                                                                             | put amount:                                            | \$                      |
| 4) Add                   | #3 total (checks minus receipts) to the state                                                                                             | ement "Ending Balance", in                             | put amount              |
| (curi                    | rent bank balance total)                                                                                                                  |                                                        | \$54,763.46             |

# HANCOCK WHITNEY

Essential Business Checking \*\*\*

Available Balance:

Current Balance:

\$54,763.46 as of 08/19/2023 \$54,763.46 as of 08/19/2023

Date Range: 07/16/2023 - 08/19/2023 Transactions 1 - 8

#### **Posted Transactions**

| Date       | Description                                                                  | Amount   | Balance     |
|------------|------------------------------------------------------------------------------|----------|-------------|
| 08/07/2023 | ZOOM.US 888-<br>799WWW.ZOOM.US CA CC<br>08/06 12:00 DEBIT<br>CRD*0149 080723 | -\$68.93 | \$54,763.46 |
| 08/02/2023 | SQ *SQUARE<br>PAIDSQUARE.COM CA CC<br>08/02 09:02 DEBIT<br>CRD*0149 080223   | -\$35.00 | \$54,832.39 |
| 08/01/2023 | GOOGLE *GSUITE_CC@GOOGLE.COMC A CC 08/01 13:03 DEBIT CRD*0149 080123         | -\$6.00  | \$54,867.39 |
| 07/31/2023 | SERVICE CHARGE                                                               | -\$42.50 | \$54,873.39 |

| about:blank |                     |           |             | 1/ |
|-------------|---------------------|-----------|-------------|----|
| PM          | Hancock Whitney Ba  | nk        |             |    |
| /28/2023    | DDA CHECK 000000144 | -\$127.00 | \$54,915.89 |    |
| 07/28/2023  | DDA CHECK 000000142 | -\$163.00 | \$55,042.89 |    |
| 07/24/2023  | DDA CHECK 000000143 | -\$525.00 | \$55,205.89 |    |
| 07/24/2023  | 230724P2 Square Inc | -\$218.00 | \$55,730.89 |    |